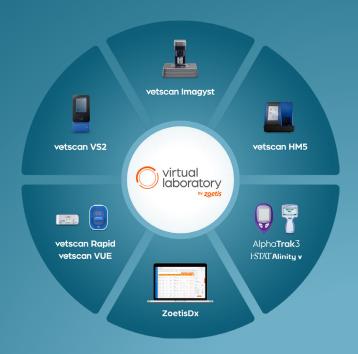

## **Connectivity** to Expertise

Elevate your in-clinic diagnostics with specialist expertise and in-depth analysis, accessible any time through ZoetisDx.com.

POWERED BY

#### Bringing specialist-level medicine to your clinic

The Zoetis Virtual Laboratory offers deeper diagnostic insights that elevate patient care through interconnected in-clinic and online workflows. With results from your Hub and other point-of-care analysers, as well as anytime\* specialist support all easily available through ZoetisDx.com, it empowers you to make fast, confident treatment decisions from the very first appointment.