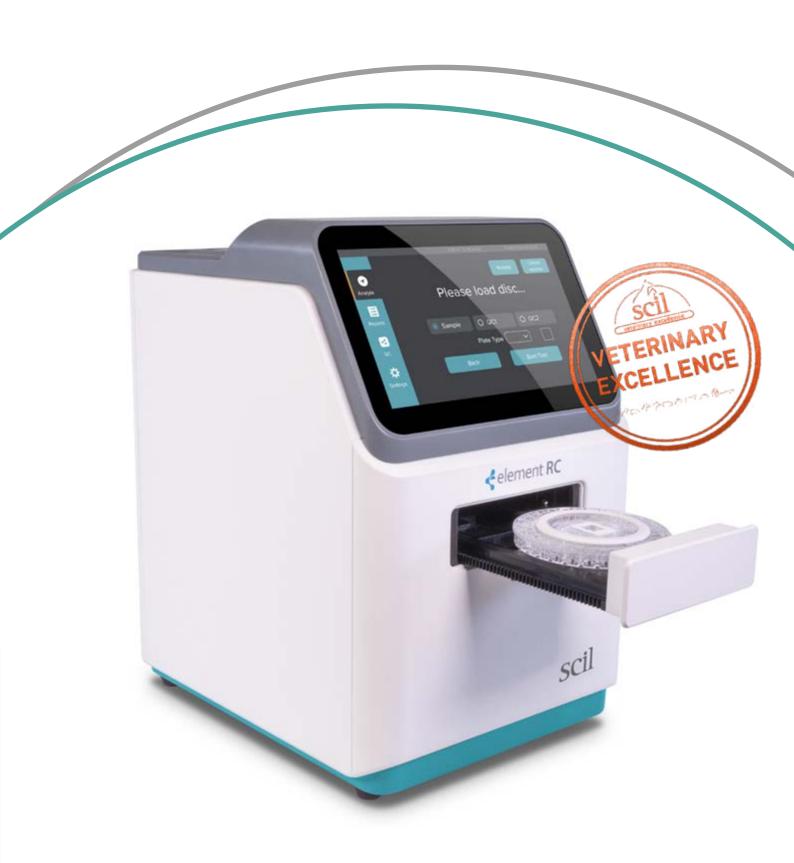

# Advanced Rotor based Chemistry Solution

The element RC provides advanced rotor based chemistry solution for your daily laboratory diagnostics.

The clinical chemistry analyzer features simple load-and-go operation with an intuitive workflow. The compact size of scil's newest chemistry and electrolyte analyzer comprehends superior diagnostic capability. The large color touch screen provides an user-oriented menu with time-saving measurement steps.

### element RC – Best Practice for your Practice

The element RC delivers impressive performance for all your chemistry and electrolyte testing needs. Running patient samples is easy with load-and-go workflow and a fast measurement time.