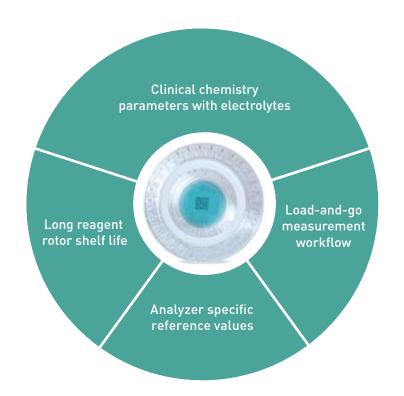

# Advanced Rotor based Chemistry Solution

The element RC provides advanced rotor based chemistry solution for your daily laboratory diagnostics.

The clinical chemistry analyzer features simple load-and-go operation with an intuitive workflow. The compact size of scil's newest chemistry and electrolyte analyzer comprehends superior diagnostic capability. The large color touch screen provides an user-oriented menu with time-saving measurement steps.

The element RC is supporting a bidirectional data transmission to the practice management software. Pre-installed analyzer specific reference ranges and results can be transmitted directly into your practice management software.