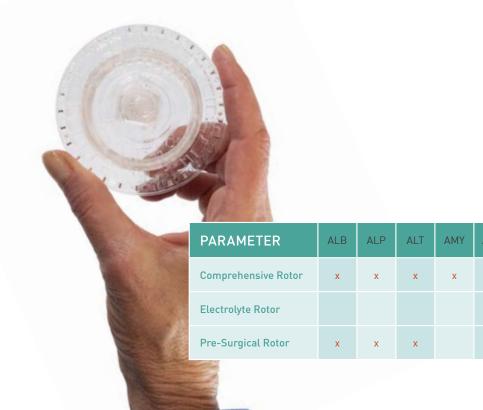

| A/G* | AST | BUN/<br>CREA* | BUN | CA | CL | CREA | GGT | GLOB* | GLU | K | MG | Na | PHOS | TBIL | тсно | tCO <sub>2</sub> | TP |
|------|-----|---------------|-----|----|----|------|-----|-------|-----|---|----|----|------|------|------|------------------|----|
| X    |     | X             | x   | X  |    | X    | x   | x     | X   |   |    |    | x    | X    | x    |                  | X  |
|      |     |               |     | x  | x  |      |     |       |     | x | x  | x  | x    |      |      | x                |    |
| X    |     | x             | x   |    |    | x    |     | х     | x   |   |    |    |      |      |      |                  | x  |