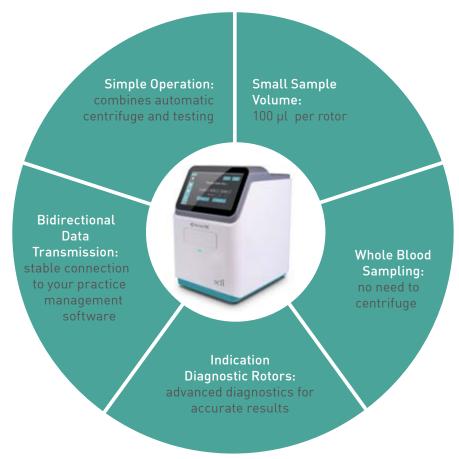

### element RC – Best Practice for your Practice

The element RC delivers impressive performance for all your chemistry and electrolyte testing needs. Running patient samples is easy with load-and-go workflow and a fast measurement time.

The element RC requires only 100  $\mu$ l lithium heparin whole blood, lithium heparin plasma or serum for a diagnostic profile. Trust in reliable and accurate results for your daily routine and laboratory diagnostics.

The element RC is supporting a bidirectional data transmission to the practice management software. Pre-installed analyzer specific reference ranges and results can be transmitted directly into your practice management software.