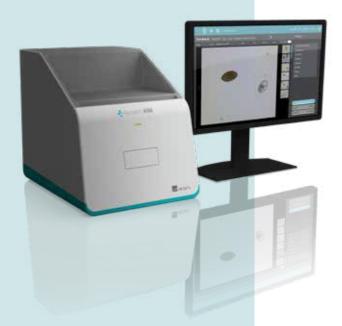

# World's unique fecal flotation AND urine sediment analyzer

The Element AIM brings the convenience of automation and the learning capabilities of artificial intelligence to urine sediment and fecal flotation analysis for veterinary patients.

The high-performance analyzer provides a complete urine sediment or fecal measurement within minutes.

Due to the Load-and-Go-Workflow, the Element AIM gives you time to start further diagnostics during the anamnesis. The standardized and automatic workflow provide accurate results with high-resolution microscopic images, which are categorized using artificial intelligence to identify specific objects of interest.

#### AIM - Artificial Intelligence Microscopy

The Element AIM dynamically captures microscopic images using premium quality optical components for high-powered computational analytics.

Leveraging a unique and proprietary cartridge design allows a sanitary and fast sample handling. Free up your microscope, no more messing with slides and cover slips or wasted time searching through seemingly endless fields of fecal and urine debris.