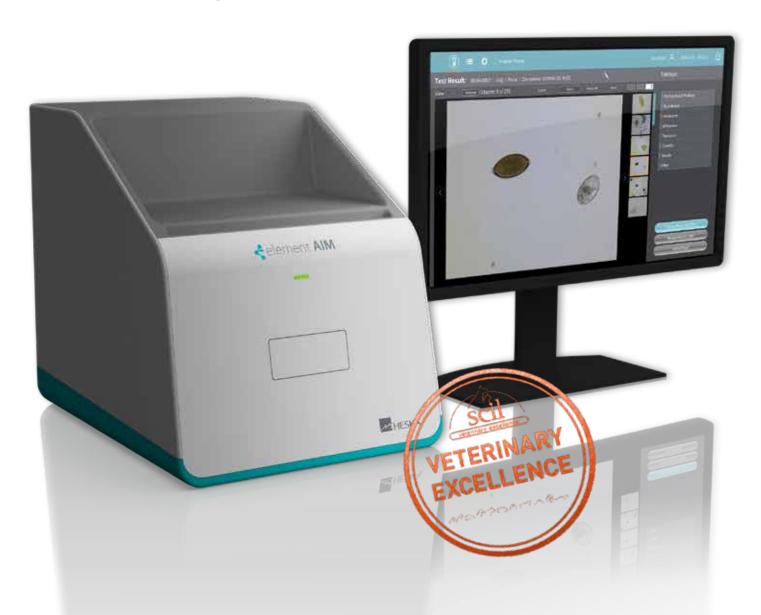

# World's unique fecal flotation AND urine sediment analyzer

The Element AIM brings the convenience of automation and the learning capabilities of artificial intelligence to urine sediment and fecal flotation analysis for veterinary patients.

The high-performance analyzer provides a complete urine sediment or fecal measurement within minutes.

Due to the Load-and-Go-Workflow, the Element AIM gives you time to start further diagnostics during the anamnesis. The standardized and automatic workflow provide accurate results with high-resolution microscopic images, which are categorized using artificial intelligence to identify specific objects of interest.

#### AIM - Artificial Intelligence Microscopy

The Element AIM dynamically captures microscopic images using premium quality optical components for high-powered computational analytics.

Leveraging a unique and proprietary cartridge design allows a sanitary and fast sample handling. Free up your microscope, no more messing with slides and cover slips or wasted time searching through seemingly endless fields of fecal and urine debris.