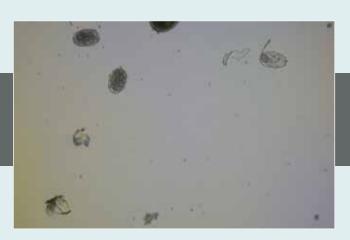

The intuitive Element AIM menu structure provide features to edit the result images.

Insert the cartridge in Element AIM and start the measurement

Roundworm, hookworm, tapeworm, whipworm, coccidia and giardia are displayed numerically as well as a digital picture

#### **FECAL FLOATATION RESULTS**

COCCIDIA

**ROUNDWORM** 