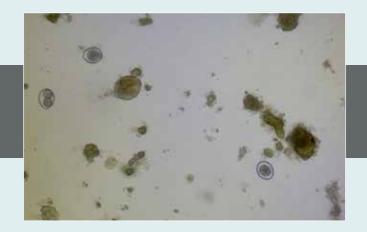

## Detection in Urine

- > WBC
- > RBC
- > Squamous epithelial cells
- > Non-squamous epithelial cells
- > Struvite crystals
- > Calcium oxalate crystals
- > Rods bacteria
- > Cocci bacteria

**HOOKWORM** 

Insert the cartridge in Element AIM and start the measurement

First images

**Cells, crystals and bacteria** are displayed numerically as well as a digital picture

**OXALATE CRYSTALS** 

#### **URINE SEDIMENTATION RESULTS**

PYURIA, BACTERIA AND STRUVITE CRYSTALS

STRUVITE CRYSTALS AND HEMATURIA