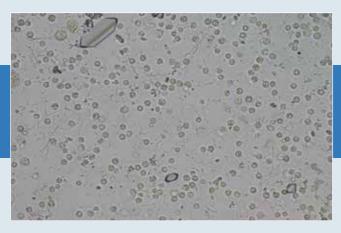

## Detection in Urine

- > WBC
- > RBC
- > Squamous epithelial cells
- > Non-squamous epithelial cells
- > Struvite crystals
- > Calcium oxalate crystals
- > Rods bacteria
- > Cocci bacteria

#### **URINE SEDIMENTATION RESULTS**

PYURIA, BACTERIA AND STRUVITE CRYSTALS

STRUVITE CRYSTALS AND HEMATURIA