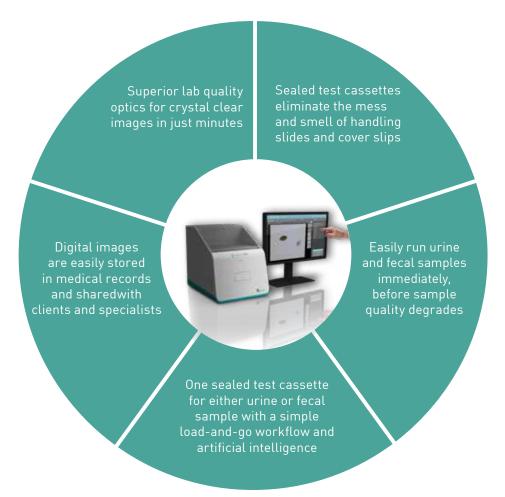

The high-performance analyzer provides a complete urine sediment or fecal measurement within minutes.

Due to the Load-and-Go-Workflow, the Element AIM gives you time to start further diagnostics during the anamnesis. The standardized and automatic workflow provide accurate results with high-resolution microscopic images, which are categorized using artificial intelligence to identify specific objects of interest.

#### AIM - Artificial Intelligence Microscopy

The Element AIM dynamically captures microscopic images using premium quality optical components for high-powered computational analytics.

Leveraging a unique and proprietary cartridge design allows a sanitary and fast sample handling. Free up your microscope, no more messing with slides and cover slips or wasted time searching through seemingly endless fields of fecal and urine debris.

# Fresher is better – Start the measurement with the best sample quality!

In the past, urine sediment and fecal flotation analysis had to be performed manually and was time-consuming. Now, urine and feces are evaluated automatically and rapidly - allowing you having more time with the patient in your clinic!