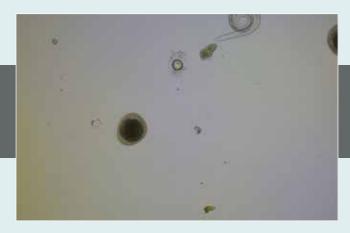

## Detection in Urine

- > WBC
- > RBC
- > Squamous epithelial cells
- > Non-squamous epithelial cells
- > Struvite crystals
- > Calcium oxalate crystals
- > Rods bacteria
- > Cocci bacteria

**HOOKWORM** 

Insert the cartridge in Element AIM and start the measurement

First images

**Cells, crystals and bacteria** are displayed numerically as well as a digital picture

**OXALATE CRYSTALS** 

#### **URINE SEDIMENTATION RESULTS**

PYURIA, BACTERIA AND STRUVITE CRYSTALS

STRUVITE CRYSTALS AND HEMATURIA