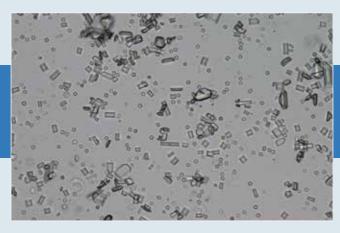

## Detection in Urine

- > WBC
- > RBC
- > Squamous epithelial cells
- > Non-squamous epithelial cells
- > Struvite crystals
- > Calcium oxalate crystals
- > Rods bacteria
- > Cocci bacteria

#### **URINE SEDIMENTATION RESULTS**

PYURIA, BACTERIA AND STRUVITE CRYSTALS

STRUVITE CRYSTALS AND HEMATURIA