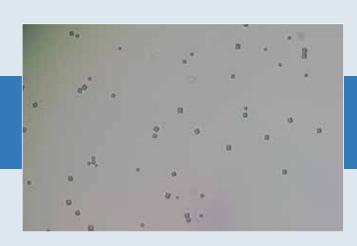

# Detection in Feces

- > Giardia
- > Coccidia
- > Roundworm
- > Hookworm
- > Whipworm
- > Tapeworm

The intuitive Element AIM menu structure provide features to edit the result images.

Insert the cartridge in Element AIM and start the measurement

Roundworm, hookworm, tapeworm, whipworm, coccidia and giardia are displayed numerically as well as a digital picture

#### **FECAL FLOATATION RESULTS**

COCCIDIA

**ROUNDWORM** 